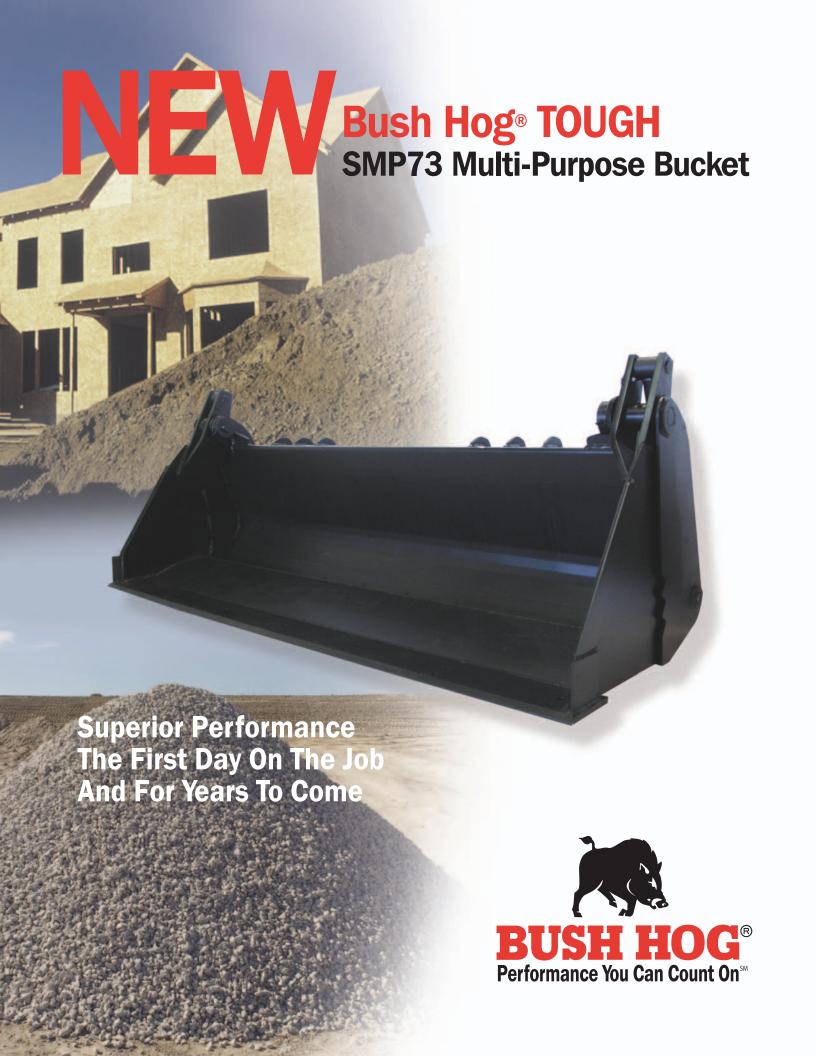

## NEW Bush Hog® TOUGH SMP73 Multi-Purpose Bucket

- One of the largest clam openings available in the market
- Reversible bolt-on cutting edge standard for dozer section
- All movable joints are "grease-able"
- Low profile design for improved operator visibility
- 7250 lbs clamping force

## **Specifications**

Interfaces with "Universal" Skid Steer Quick-Attach Systems

Bucket Width 73 in Heaped Capacity 13 1/ Max Clam Opening 36 1/

13 1/2 cubic feet

36 1/4 in 764 lbs